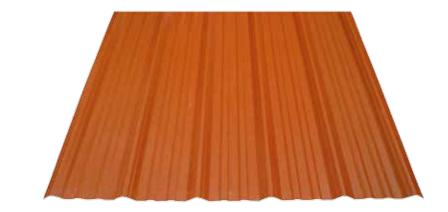

T - 1130

Width: Length: Purline Space: Thickness:

| 1130 mm       |  |  |  |  |
|---------------|--|--|--|--|
| Customize     |  |  |  |  |
| ≤ 800 mm      |  |  |  |  |
| 2, 2 - 2,5 mm |  |  |  |  |