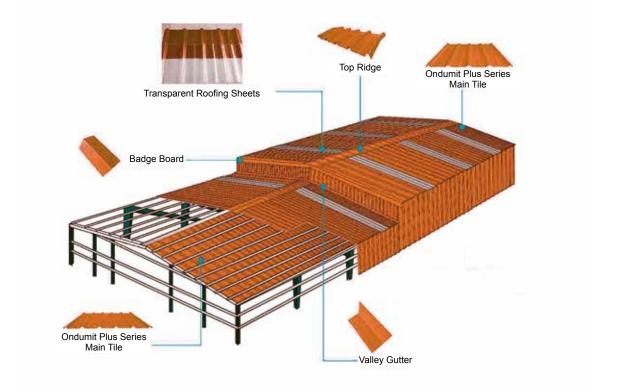

## **ACCESSORIES AND FITTINGS**

| Top Ridge | Top Ridge | Valley Gutter | Badge Board |
|-----------|-----------|---------------|-------------|

## APPLICATIONS

- Industrial Buildings
- Fertilizer
- Ranch
- Sports facilities
- Garages
- Bazaar Palace
- Chemical
- Chlor Alkali

Saddle