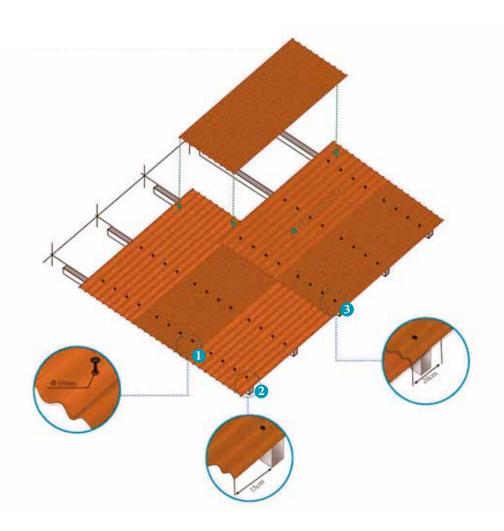

## **INSTALLATION GUIDELINE**

1- In order to allow normal linear heat expansion of the sheets, it is necessary to piece the sheet with a  $\emptyset$  10mm drill bit, then fasten the sheets with  $\emptyset$  6.3mm fittings. We advise you not to use direct fixings without piercing the sheets with self perforating screws because doing so prevents any dilatation of the sheet. Do not use a hammer to put the screws in.

Original Ondumit supplied fixings must always be used.

2- The overhang is 15cm from the bottom purline.

3- The vertical overlap is at least 20 cm, and fittings must be fixed on every peak of wave.

4- Considering the safety problem, it is only allowed to walk on the purlins during installation and maintenance, while not walk directly on the roofing sheet.

5- Installation work can not be processed when temperature below -5°C, or in rainy, snowy or heavy windy weather.

ISO 9001: 2008