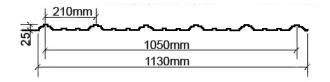

T - 1130

Width: Length: Purline Space: Thickness:

| 1130 mm       |  |  |  |  |
|---------------|--|--|--|--|
| Customize     |  |  |  |  |
| ≤ 800 mm      |  |  |  |  |
| 2, 2 - 2,5 mm |  |  |  |  |