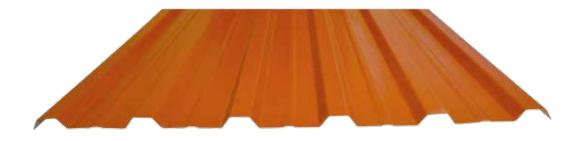

| T - 1080       |               | - 1000 - |  |
|----------------|---------------|----------|--|
| Width:         | 1080 mm       | 42200    |  |
| Length:        | Customize     |          |  |
| Purline Space: | ≤800 mm       | 27.5     |  |
| Thickness:     | 2, 2 - 2,5 mm | 1080     |  |
| <u>.</u>       |               |          |  |