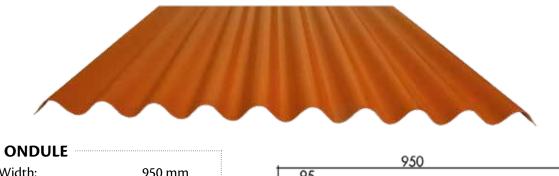

## **PLUS SERIES**

|                |               | /30 |
|----------------|---------------|-----|
| Width:         | 950 mm        | 95  |
| Length:        | 2-2, 5 -3,4 m |     |
| Purline Space: | ≤800 mm       |     |
| Thickness:     | 2, 2 - 2,5 mm | 855 |